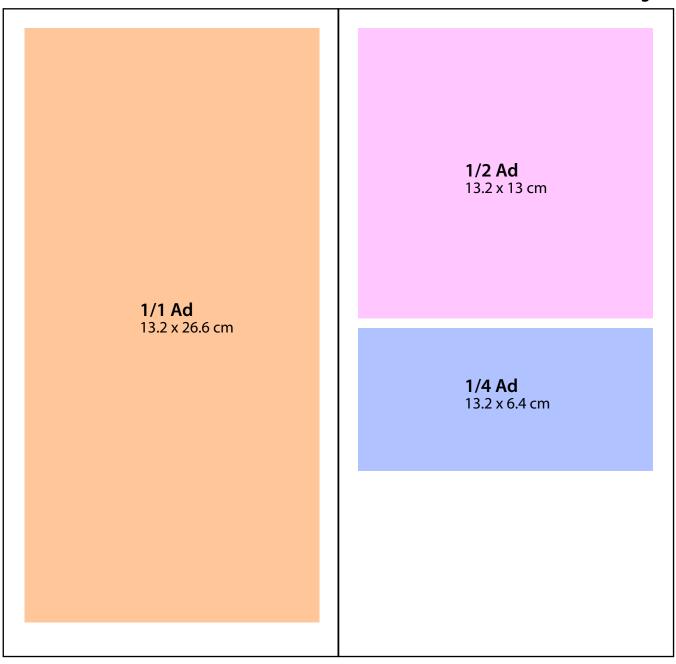

| AD SPACE                              | AD SPACE              | FULL COLOR<br>(per issue ) | +Artwork &<br>Translation |  |  |
|---------------------------------------|-----------------------|----------------------------|---------------------------|--|--|
| 1/4                                   | 13.2 cm W x 6.4 cm H  | P5,500.00                  | +P700                     |  |  |
| 1/2                                   | 13.2 cm W x 13.0 cm H | P10,400.00                 | +P800                     |  |  |
| 1/1 Full Page                         | 13.2 cm W x 26.6 cm H | P19,500.00                 | +P900                     |  |  |
| Center Fold Spread                    | 28.2 cm W x 26.6 cm H | P47,000.00                 | +P1,500                   |  |  |
| Inside Front Cover (IFC) <sup>β</sup> | 15.0 cm W x 29.0 cm H | P58,900.00                 | +P2,500                   |  |  |
| First Page(Right)                     | 13.2 cm W x 26.6 cm H | P35,300.00                 | +P1,500                   |  |  |
| Inside Back Cover (IBC) β             | 15.0 cm W x 29.0 cm H | P58,800.00                 | +P1,500                   |  |  |
| Last page(Left)                       | 13.2 cm W x 26.6 cm H | P35,300.00                 | +P1,500                   |  |  |
| Back Cover (BC) <sup>β</sup>          | 14.2 cm W x 29.0 cm H | P78,000.00                 | +P1,500                   |  |  |