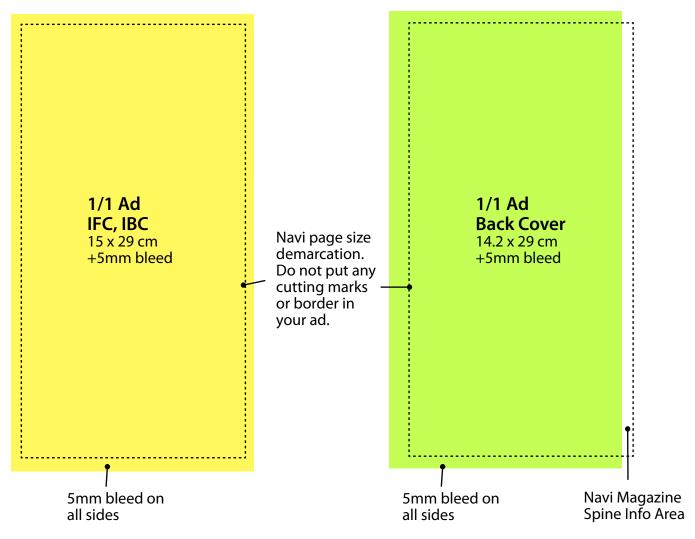

| AD SPACE                              | AD SPACE              | FULL COLOR<br>(per issue ) | +Artwork &<br>Translation |  |  |
|---------------------------------------|-----------------------|----------------------------|---------------------------|--|--|
| 1/4                                   | 13.2 cm W x 6.4 cm H  | P5,500.00                  | +P700                     |  |  |
| 1/2                                   | 13.2 cm W x 13.0 cm H | P10,400.00                 | +P800                     |  |  |
| 1/1 Full Page                         | 13.2 cm W x 26.6 cm H | P19,500.00                 | +P900                     |  |  |
| Center Fold Spread                    | 28.2 cm W x 26.6 cm H | P47,000.00                 | +P1,500                   |  |  |
| Inside Front Cover (IFC) <sup>β</sup> | 15.0 cm W x 29.0 cm H | P58,900.00                 | +P2,500                   |  |  |
| First Page(Right)                     | 13.2 cm W x 26.6 cm H | P35,300.00                 | +P1,500                   |  |  |
| Inside Back Cover (IBC) β             | 15.0 cm W x 29.0 cm H | P58,800.00                 | +P1,500                   |  |  |
| Last page(Left)                       | 13.2 cm W x 26.6 cm H | P35,300.00                 | +P1,500                   |  |  |
| Back Cover (BC) <sup>β</sup>          | 14.2 cm W x 29.0 cm H | P78,000.00                 | +P1,500                   |  |  |

**DISCOUNT RATE** 

 $\beta$  (w/bleed)- For BC, IBC, IFC Ads extend +5mm

(bleed) on all sides of artwork (ie. extend 10mm to width & 10mm to height of ad dimensions)

3 months (3 times) 10% discount 6 months (6 times) 15% discount 12 months (12 times) 30% discount