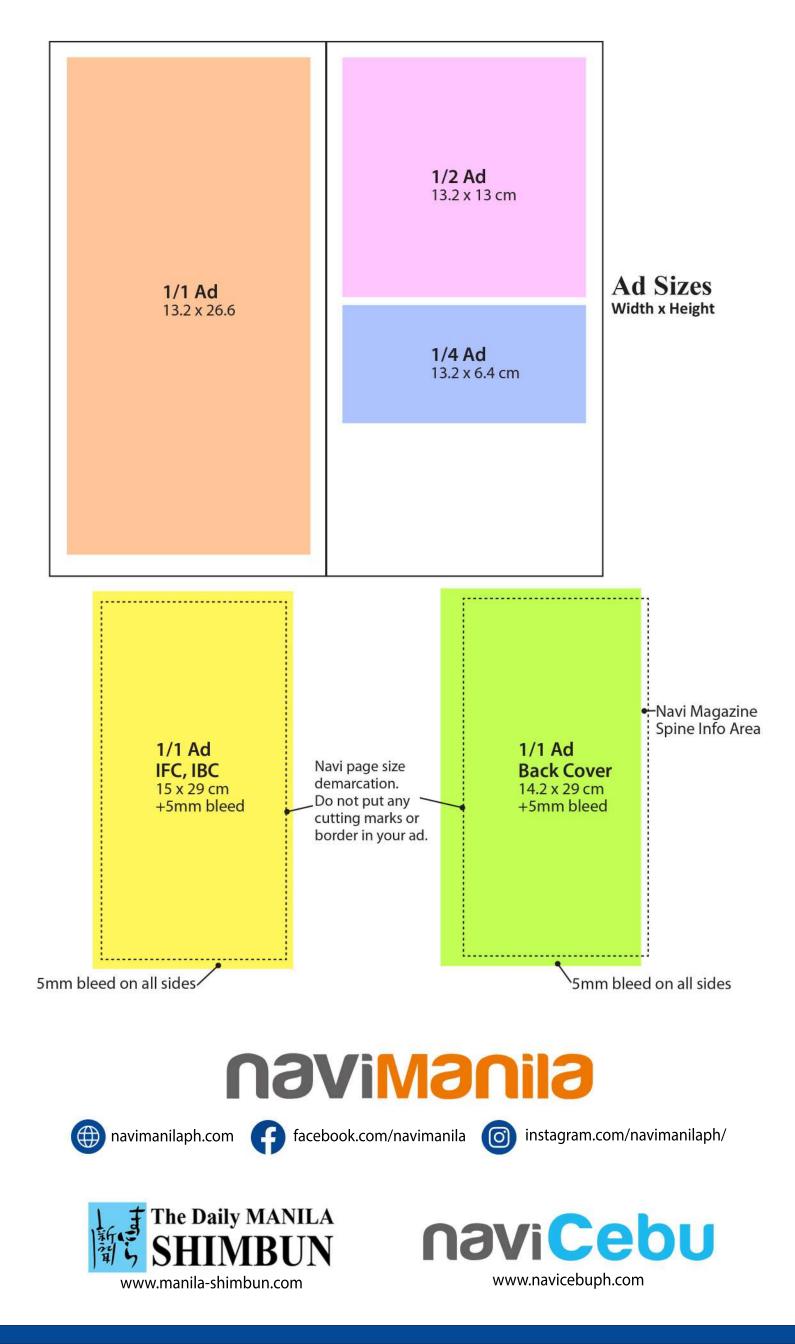

# Navi Manila Ad Rate (Magazine)

| DISPLAY AD SPACE                                                   | (PER ISSUE) | 3 MONTHS                                     | 6 MONTHS                                     | 12 MONTHS                                     | ARTWORK/<br>TRANSLATION |
|--------------------------------------------------------------------|-------------|----------------------------------------------|----------------------------------------------|-----------------------------------------------|-------------------------|
| 1/4<br>(13.2 cm W X 6.4 H)                                         | (P5,500)    | <del>P16,500</del> (- P1,650)<br>→P14,850    | <del>P33,000</del> (- P4,950)<br>→P28,050    | <del>Р66,000</del> (- Р19,800)<br>→Р46,200    | +P700                   |
| 1/2<br>(13.2 cm W x 13.0 cm H)                                     | (P10,400)   | <del>P31,200</del> (- P3,120)<br>→P28,080    | <del>P62,400</del> (- P9,360)<br>→P53,040    | <del>P124,800</del> (- 37,440)<br>→P87,360    | +P800                   |
| 1/1 Full Page<br>(13.2 cm W x 26.6 cm H)                           | (P19,500)   | <del>₽58,500</del> (- Р5,850)<br>→Р52,650    | <del>P117,000</del> (- P17,550)<br>→P99,450  | P234,000 (- P70,200)<br>→P163,800             | +P900                   |
| CENTER FOLD SPREAD<br>(13.2 cm W x 6.4 H)                          | (P47,000)   | P141,000 (- P14,100)<br>→P126,900            | <del>P282,000</del> (- P42,300)<br>→P239,700 | P564,000 (- P169,200)<br>→P394,800            | +P1,500                 |
| FIRST PAGE (RIGHT)<br>LAST PAGE (LEFT)<br>(13.2 cm W x 26.6 cm H)  | (P35,300)   | <del>P105,900</del> (- P10,590)<br>→P95,310  | P211,800 (- P31,770)<br>→P180,030            | P423,600 (- P127,080)<br>→P296,520            | +P1,500                 |
| INSIDE FORNT COVER<br>INSIDE BACK COVER<br>(13.2 cm W x 26.6 cm H) | (P58,900)   | <del>P176,700</del> (- P17,670)<br>→P159,030 | <del>P353,400</del> (- P53,010)<br>→P300,390 | P706,800 (- P212,040)<br>→P494,760            | +P1,500                 |
| BACK COVER<br>(15.0 cm W x 29.0 cm H)                              | (78,000)    | <del>P234,000</del> (- P23,400)<br>→P210,600 | <del>P468,00</del> (- P70,200)<br>→P397,800  | <del>P936,000</del> (- P280,800)<br>→P655,200 | +P1,500                 |

 $\beta$  (w/ bleed)- For BC, IBC, IFC Ads extend +5mm (bleed) on all sides of artwork (ie. extend 10mm to width & 10mm to height of ad dimensions)